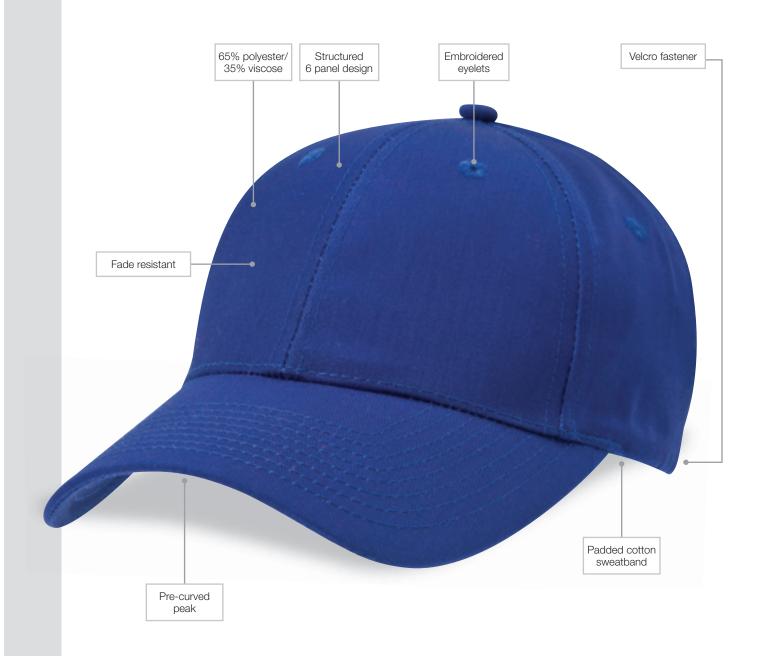

Fade resistant

• Structured 6 panel design

Pre-curved peak

• Embroidered eyelets

Padded cotton sweatband

Velcro fastener

PACKAGING: 25 pieces per poly bag per inner.

CARTON QUANTITY: 150 units